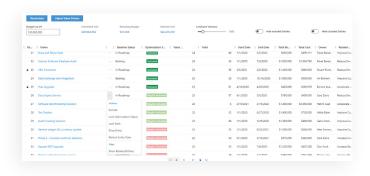

## **Dynamically Manage Financials**

The financial planning and performance of projects and programs is a blind spot for most organizations. Powerful enterprise investment management software helps you manage the financial performance of all work across the portfolio.

#### **Adaptive Program Management**

Create and manage investment entities independent of—but completely integrated with – the underlying execution, to provide a natural bridge between strategy and the execution. This is essential to govern across multiple execution methodologies, and enables the organization to orchestrate across all entities within the portfolio and visualize the interdependencies of all initiatives.