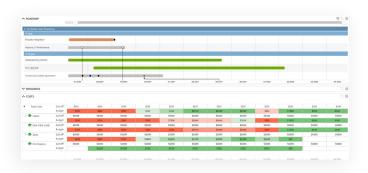

## Roadmapping & Release Management

Roadmapping tools help you visualize and communicate the performance of both your near-term and multi-year strategic plans with beautiful, interactive roadmaps. NH360 makes it easy for executives, portfolio managers, E/PMOs, product managers, or anyone in-between to quickly and easily create and maintain roadmaps.

## **Dynamic Analysis/What-If Scenario Modeling**

Conduct what-if scenarios – in just a fraction of the time – to show the impact of any proposed change to your project and program portfolios across costs, resources, benefits, value, timeline and more. Quickly and easily respond to any possible question about your portfolio, proactively triage today's problems or even model and predict possible future problems.