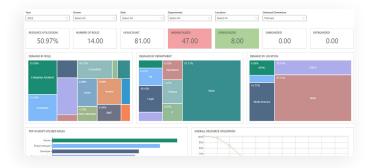

#### **Resource Capacity Planning**

Resource planning tools help you identify capability gaps by enabling you to standardize, consolidate and manage all aspects of resource and capacity planning, even for organizations needing to manage a portfolio of resources across a variety of project management and execution methodologies and tools.

#### **Track Performance at Any Level**

It is critical to measure the performance of all strategic initiatives at every level. NH360 enables the organization to establish and track the progress of strategic objectives with performance management tools that track progress across the portfolio.