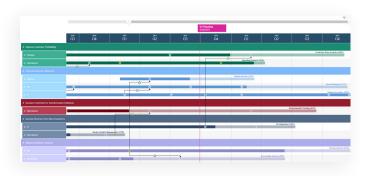

## Roadmapping & Release Management

Roadmapping tools help you visualize and communicate the performance of both your near-term and multi-year strategic plans with beautiful, interactive roadmaps. NH360 makes it easy for executives, portfolio managers, E/PMOs, product managers, or anyone in-between to quickly and easily create and maintain roadmaps.