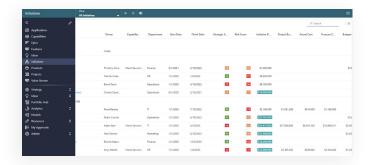

#### **Adaptive Program Management**

Create and manage investment entities independent of—but completely integrated with – the underlying execution, to provide a natural bridge between strategy and the execution. This is essential to govern across multiple execution methodologies, and enables the organization to orchestrate across all entities within the portfolio and visualize the interdependencies of all initiatives.

### **Top-Down Governance**

NH360 enables organizations to build a flexible, scalable portfolio model and apply the right level of governance across the portfolio. This helps the organization apply both the top-down and bottom-up controls to ensure that all strategic initiatives are aligned with strategic objectives.