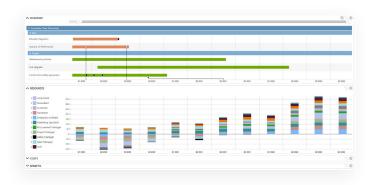

#### **Resource Capacity Planning**

Resource planning tools help you identify capability gaps by enabling you to standardize, consolidate and manage all aspects of resource and capacity planning, even for organizations needing to manage a portfolio of resources across a variety of project management and execution methodologies and tools.

## **Dynamic Analysis/What-If Scenario Modeling**

Conduct what-if scenarios – in just a fraction of the time – to show the impact of any proposed change to your project and program portfolios across costs, resources, benefits, value, timeline and more. Quickly and easily respond to any possible question about your portfolio, proactively triage today's problems or even model and predict possible future problems.