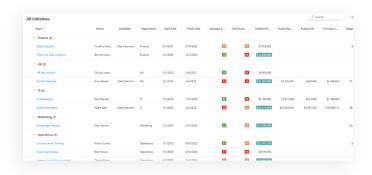

#### **Track Performance at Any Level**

It is critical to measure the performance of all strategic initiatives at every level. NH360 enables the organization to establish and track the progress of strategic objectives with performance management tools that track progress across the portfolio.

### **Top-Down Governance**

NH360 enables organizations to build a flexible, scalable portfolio model and apply the right level of governance across the portfolio. This helps the organization apply both the top-down and bottom-up controls to ensure that all strategic initiatives are aligned with strategic objectives.