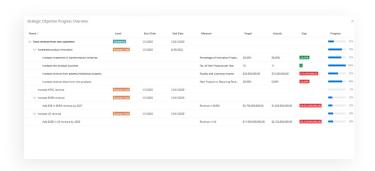

#### **Track Performance at Any Level**

It is critical to measure the performance of all strategic initiatives at every level. NH360 enables the organization to establish and track the progress of strategic objectives with performance management tools that track progress across the portfolio.

### **Top-Down Governance**

NH360 enables organizations to build a flexible, scalable portfolio model and apply the right level of governance across the portfolio. This helps the organization apply both the top-down and bottom-up controls to ensure that all strategic initiatives are aligned with strategic objectives.