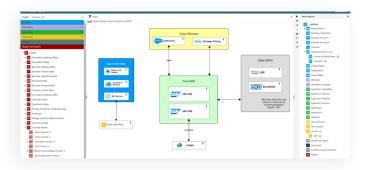

# **Quick & Easy Integrations**

North Highland's NH360 software tightly integrates with a wide variety of work management ERP, and other critical systems within your enterprise.