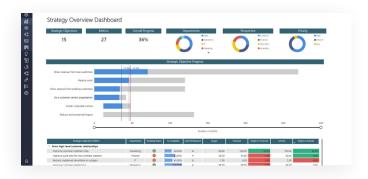

#### **Strategy Overview**

By applying the right level of governance across all initiatives, you can have the top-down controls you need to ensure that everything you're doing is aligned with strategy.

#### **Track Performance at Any Level**

It is critical to measure the performance of all strategic initiatives at every level. NH360 enables the organization to establish and track the progress of strategic objectives with performance management tools that track progress across the portfolio.

### **Top-Down Governance**

NH360 enables organizations to build a flexible, scalable portfolio model and apply the right level of governance across the portfolio. This helps the organization apply both the top-down and bottom-up controls to ensure that all strategic initiatives are aligned with strategic objectives.